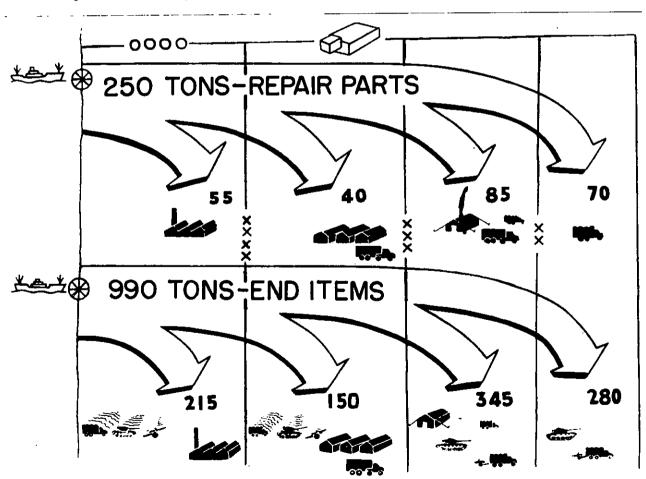

### 29. End Item Densities and Shipping Data for Ordnance Equipment in Combat Divisions (Superseded)

- a. The data listed in tables XII, XII-A, and XII-B were extracted from current TOE's of the infantry, armored and airborne divisions, and obtained from the appropriate ordnance commodity command depots.
- b. The tables list the authorized ordnance equipment, and the dimensions, cubes and weights of this equipment.
- c. Since these tables are primarily used for reference data to reconstitute the ordnance equipment in these divisions, illustrative problems are not shown.