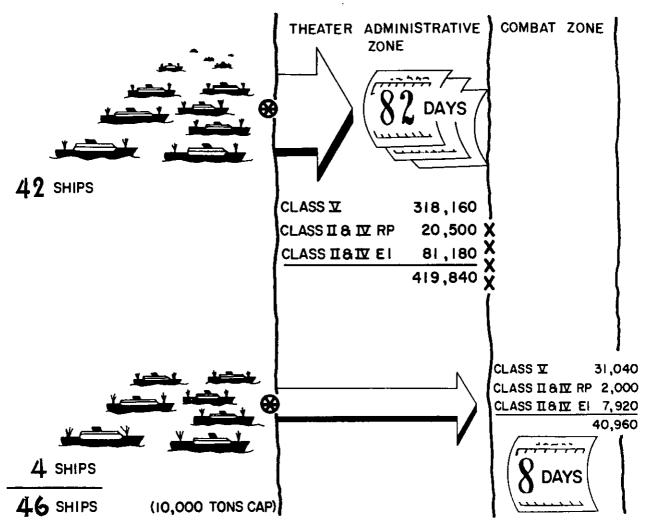

### 29. End Item Densities and Shipping Data for Ordnance Equipment in Combat Divisions (Superseded)

- a. The data listed in tables XII, XII-A, and XII-B were extracted from current TOE's of the infantry, armored and airborne divisions, and obtained from the appropriate ordnance commodity command depots.
- b. The tables list the authorized ordnance equipment, and the dimensions, cubes and weights of this equipment.
- c. Since these tables are primarily used for reference data to reconstitute the ordnance equipment in these divisions, illustrative problems are not shown.