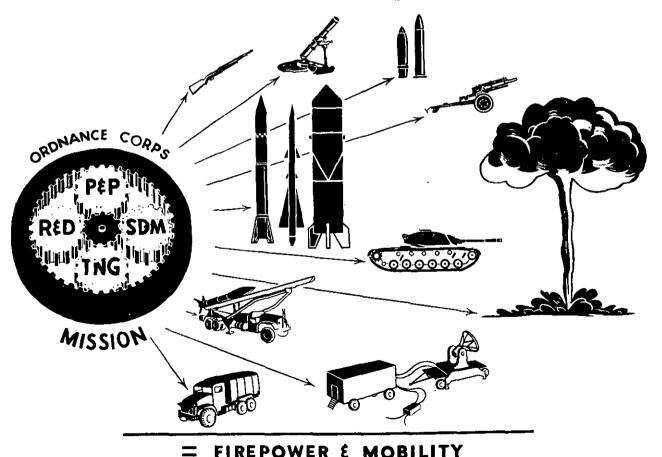

### 29. End Item Densities and Shipping Data for Ordnance Equipment in Combat Divisions (Superseded)

- a. The data listed in tables XII, XII-A, and XII-B were extracted from current TOE's of the infantry, armored and airborne divisions, and obtained from the appropriate ordnance commodity command depots.
- b. The tables list the authorized ordnance equipment, and the dimensions, cubes and weights of this equipment.
- c. Since these tables are primarily used for reference data to reconstitute the ordnance equipment in these divisions, illustrative problems are not shown.