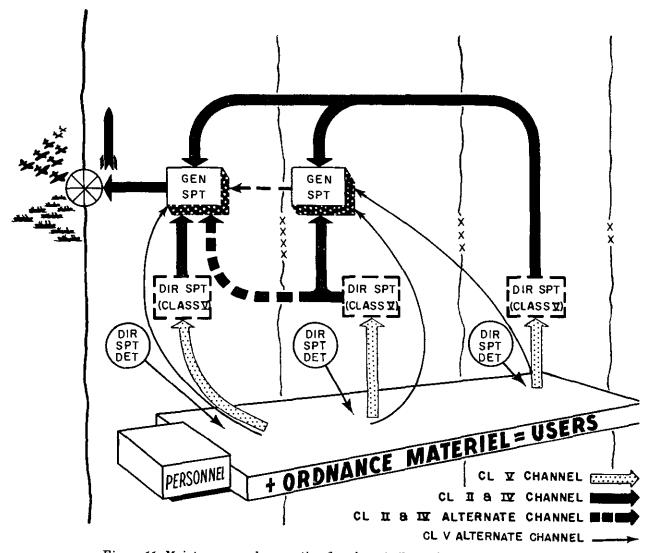

support are normally evacuated to missile general support units through class V supply

Warheads, explosive compounits. nents, and propellants are removed from missiles at locations designated by the artillery commanders or at the special ammunition supply points prior to repair. Direct support detachments either repair unserviceable missiles at the special ammunition supply points or evacuate missile bodies to the rear for more time consuming repairs. Missiles not repaired at the general support level are either evacuated to the zone of interior or salvaged to recover serviceable repair parts and assemblies. Available serviceable complete rounds are issued to firing units when unserviceable rounds are evacuated for repairs (fig. 11).

(5) Firing units evacuate unserviceable

12 AGO 236A



Figure 11. Maintenance and evacuation flow for missiles and related equipment.

nuclear weapons to nuclear ammunition supply points operated by ordnance direct support units (TOE 9-47). Direct support units inspect unserviceable nuclear weapons and evacuate to general support for repairs. General support units (TOE 9-87) in the combat zone or depot support units in the TAZ repair unserviceable items and return to stock for reissue or evacuate to the zone of interior for repairs or salvage. Several alternate flow routes are indicated (fig. 12).

- e. Transportability of unit technical supply loads.
  - (1) Days of supply to be carried organi-

- cally by Ordnance units will vary, not only among different types of units, but among same type TOE units because of the following factors:
- (a)