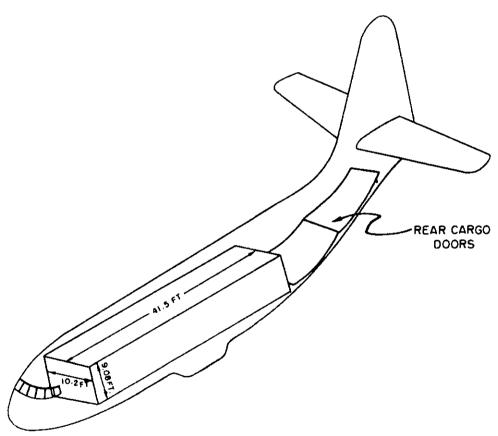

### 29. End Item Densities and Shipping Data for Ordnance Equipment in Combat Divisions (Superseded)

- a. The data listed in tables XII, XII-A, and XII-B were extracted from current TOE's of the infantry, armored and airborne divisions, and obtained from the appropriate ordnance commodity command depots.
- b. The tables list the authorized ordnance equipment, and the dimensions, cubes and weights of this equipment.
- c. Since these tables are primarily used for reference data to reconstitute the ordnance equipment in these divisions, illustrative problems are not shown.