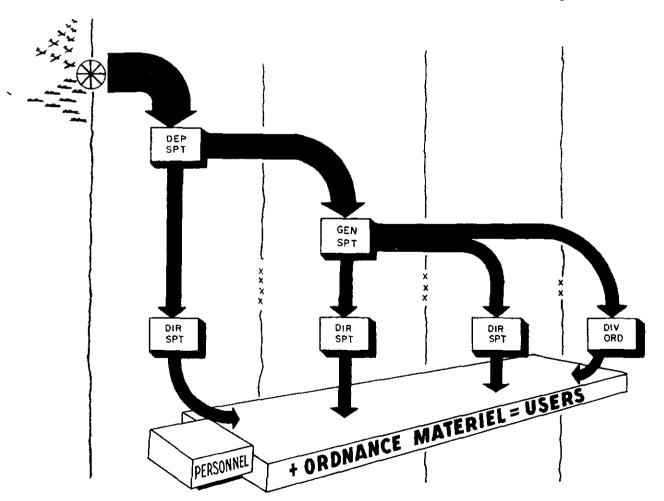

ordnance will usually authorize direct support units to establish maintenance floats for direct ex-

- change on high density end items (fig. 6).
- (2) Class II and IV repair parts and end items (less missiles, artillery, and vehicles) normally are first shipped to theater administrative zone ordnance supply depots. The bulk stocks stored in these dispersed depots are issued to theater administrative zone ordnance units and combat zone field supply units. Class II and IV repair parts for missiles and rockets move through these same supply channels. In all cases users of ordnance equipment receive maintenance and supply support from ordnance direct support units (fig. 7).
- (3) The present class V supply system has two parallel and separate channels of flow in a theater of operation. One



Figure 6. Flow of artillery and vehicle end items.



Figure 7. Flow of repair parts and end items (less missiles, artillery, and vehicles).

category of ammunition supply deals with conventional ammunition items and the other category deals with the newer weapons-missiles, heavy rockets, and nuclear weapons. Conventional ammunition items normally move from terminal areas into dispersed theater ordnance depots located in the theater administrative zone. These items then flow either to army depots or corps ammunition supply points (ASP). Approximately 95 percent of all conventional ammunition expended will be issued to users from these corps ammunition supply points. Missiles, heavy rockets, and nuclear weapons move from port areas or air fields to theater administrative zone depot suppor