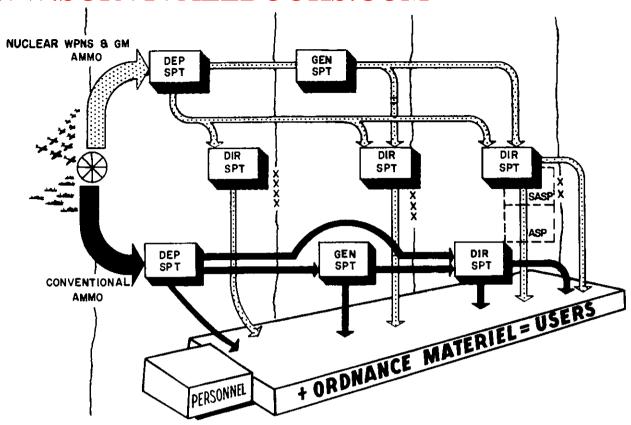

s, and nuclear weapons move from port areas or air fields to theater administrative zone depot support units. These supplies in turn flow to direct support units (throughout theater of operations) and general support units (normally located in army service area). The direct support units issue complete rounds to firing units from special ammunition supply points (SASP). Several alternate flow routes are shown for ammunition items (fig. 8).

### d. Maintenance and supply (retail) units.

(1) The amount of maintenance to be performed on materiel has always been difficult to evaluate. The two extremes are the modular concept (repair by replacement of the module) and complete rebuild for each ordnance end item. Maintenance studies have shown that for items with relatively low re-

AGO 236A 9



Figure 8. Flow of ammunition items.

placement costs (e.g., watches, selected fire control items, and inexpensive repair part assemblies) maintenance is not justified. End items and repair parts with moderate to high replacement costs will require some field maintenance. Present maintenance trends indicate depot maintenance (end item rebuild) will, be eliminated in an active theater of operations. Therefore, requirements for rebuild units are not shown in this manual.

(2) Most ordnance field maintenance is concerned with direct support (third echelon) and general support (fourth echelon). Direct support maintenance units are frequently referred to as ordnance to user service. The general support units (formerly called heavy support) have an ordnance to ordnance relationship—in other wor