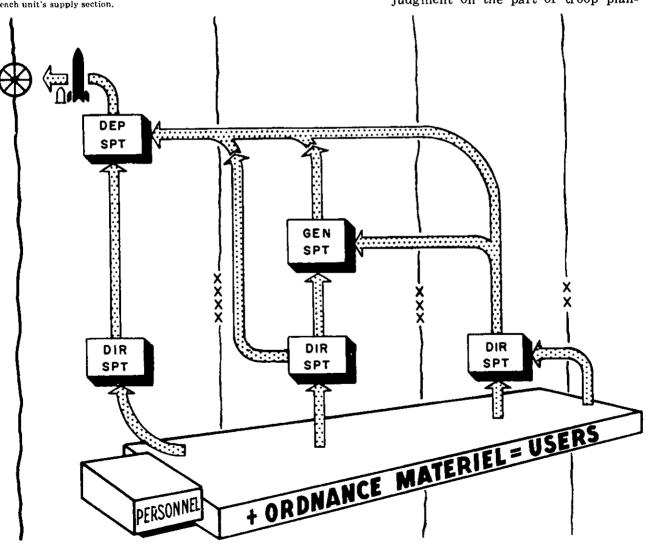

|                        |                           | 7,845.5             |

(\*) Lift capability is one-time lift at "vehicle rated capacity" of each unit's supply section.

f. Command echelons.

The most important aspects of sound ordnance management are contained in FM 9-1, "Ordnance Service in the Field". However, the ordnance staff planners are cautioned not to overlook the requirement for adequate command echelons at battalion and group level.

#### g. Specialized services.

(1) Cellular type detachments such as technical intelligence, ballistic and technical service, explosive disposal, and calibration comprise the specialized units required to provide complete ordnance service. The basis of allocation for each cellular unit plus sound judgment on the part of troop plan-



Figure 12. Maintenance and cvacuation flow for nuclear weapons.

- ners will determine the troop spaces that must be reserved for specialized units.
- (2) Ordnance Corps cellular units are listed in TOE's 9-500R and 9-510R. These cellular units range in size from 2 men per team to 65 men per detachment. Whenever possible, cellular

units are now designed to contain overhead personnel. These personnel reduce the administrative and logistical burdens imposed upon parent ordnance companies. As a general rule, no more than two cellular units should be imposed upon any one company for administrative and logistical support.

AGO 236A 15

# CHAPTER 3 ORDNANCE TROOP PLANNING

#### 9. General

- a. The purpose of this chapter is to highlight the more important aspects of overall troop planning an