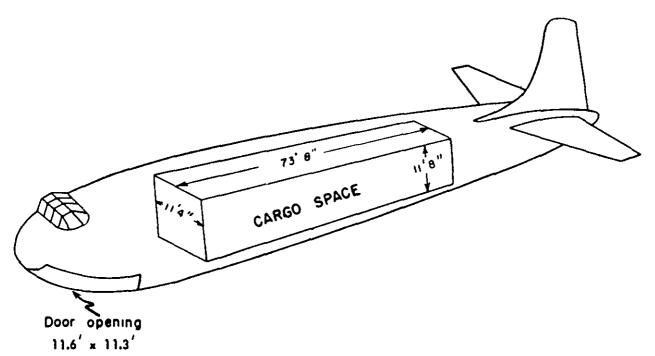

### 29. End Item Densities and Shipping Data for Ordnance Equipment in Combat Divisions (Superseded)

- a. The data listed in tables XII, XII-A, and XII-B were extracted from current TOE's of the infantry, armored and airborne divisions, and obtained from the appropriate ordnance commodity command depots.
- b. The tables list the authorized ordnance equipment, and the dimensions, cubes and weights of this equipment.
- c. Since these tables are primarily used for reference data to reconstitute the ordnance equipment in these divisions, illustrative problems are not shown.