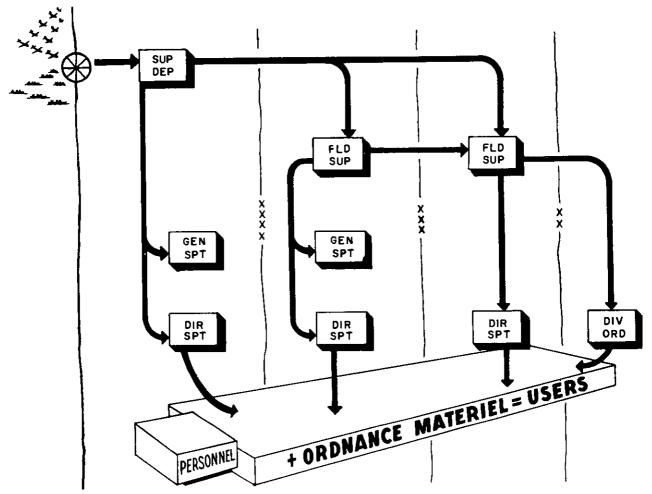

to establish maintenance floats for direct ex-

- change on high density end items (fig. 6).
- (2) Class II and IV repair parts and end items (less missiles, artillery, and vehicles) normally are first shipped to theater administrative zone ordnance supply depots. The bulk stocks stored in these dispersed depots are issued to theater administrative zone ordnance units and combat zone field supply units. Class II and IV repair parts for missiles and rockets move through these same supply channels. In all cases users of ordnance equipment receive maintenance and supply support from ordnance direct support units (fig. 7).
- (3) The present class V supply system has two parallel and separate channels of flow in a theater of operation. One



Figure 6. Flow of artillery and vehicle end items.



Figure 7. Flow of repair parts and end items (less missiles, artillery, and vehicles).

category of ammunition supply deals with conventional ammunition items and the other category deals with the newer weapons-missiles, heavy rockets, and nuclear weapons. Conventional ammunition items normally move from terminal areas into dispersed theater ordnance depots located in the theater administrative zone. These items then flow either to army depots or corps ammunition supply points (ASP). Approximately 95 percent of all conventional ammunition expended will be issued to users from these corps ammunition supply points. Missiles, heavy rockets, and nuclear weapons move from port areas or air fields to theater administrative zone depot support units. These supplies in turn flow to direct support