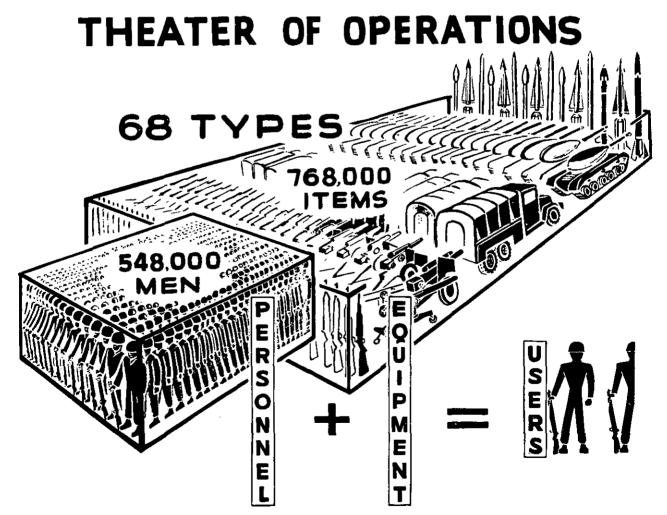

### 29. End Item Densities and Shipping Data for Ordnance Equipment in Combat Divisions (Superseded)

- a. The data listed in tables XII, XII-A, and XII-B were extracted from current TOE's of the infantry, armored and airborne divisions, and obtained from the appropriate ordnance commodity command depots.
- b. The tables list the authorized ordnance equipment, and the dimensions, cubes and weights of this equipment.
- c. Since these tables are primarily used for reference data to reconstitute the ordnance equipment in these divisions, illustrative problems are not shown.