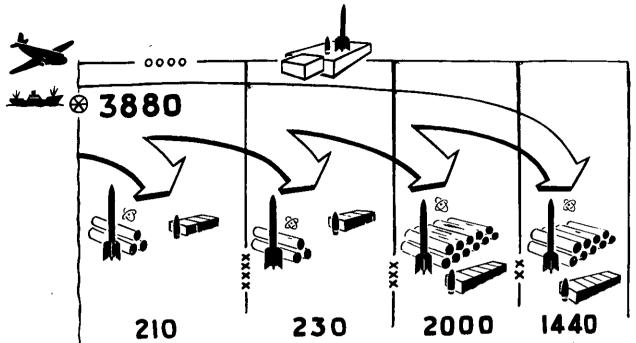

### 29. End Item Densities and Shipping Data for Ordnance Equipment in Combat Divisions (Superseded)

- a. The data listed in tables XII, XII-A, and XII-B were extracted from current TOE's of the infantry, armored and airborne divisions, and obtained from the appropriate ordnance commodity command depots.
- b. The tables list the authorized ordnance equipment, and the dimensions, cubes and weights of this equipment.
- c. Since these tables are primarily used for reference data to reconstitute the ordnance equipment in these divisions, illustrative problems are not shown.