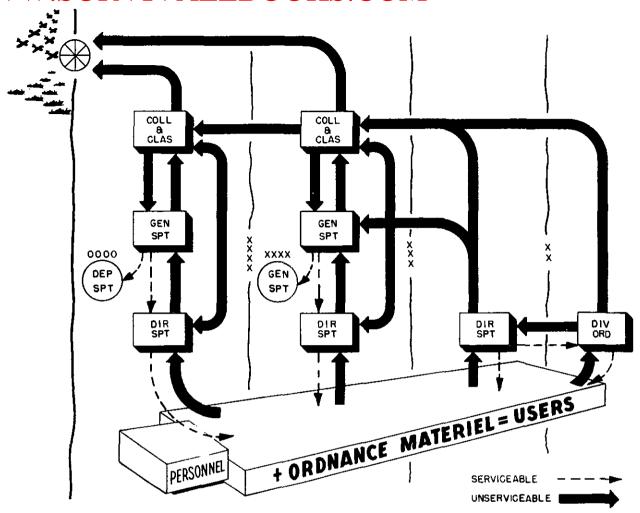

replace, minor replace and complete rebuilding and minor repair. | Inspecting, major replaceme<br>assemblies, and end items.                                             | acement, and repair of<br>tems.                                                                                                                                  | Inspecting, major repair,<br>and complete rebuilding.                                                                                                                                                                                                                                                                                                                                                                                 |

Figure 9. The Army maintenance eystem.



Figure 10. Maintenance and evacuation flow of class 11 and IV ordnance items (less missiles and related equipment).

stock for later reissue; repairable items are evacuated to general support units for repair and return to stock and remaining unserviceables are either evacuated to the zone of interior, salvaged for recoverable and serviceable repair parts, or scrapped (fig. 10).

(4) Missile direct support detachments operating in the close proximity of firing units will perform repairs on missiles and related equipment. This maintenance will be performed either near firing sites or at the special ammunition supply point (SASP). Missiles requiring maintenance beyond the capability of direct support are normally evacuated to missile general support units through class V supply

Warheads,